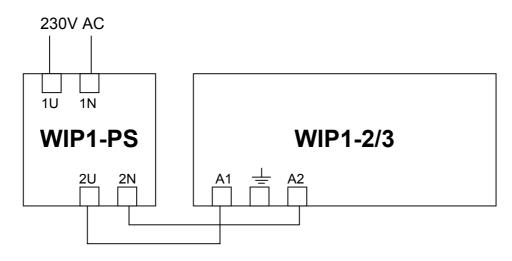

## 1.1 Additional power supply for the protection relay WIP1-2/3

The WIP1-PS is used for the connection of the protection relay WIP1-2 and WIP1-3 to the low voltage grid. To connect the dual-powered, self-powered protection relay WIP1-2/3 to the low voltage grid with 230V AC it is neccessary to use the additional power supply WIP1-PS. The integrated power supply of the WIP1-2/3 provides a voltage range of 16 V to 200 V DC and 16 V to 140 V AC. The additional power supply transforms the 230V AC to 30 V AC which supply the WIP1-2/3.

Note: The WIP1-PS is designed to supply only the WIP1-2/3. The WIP1-PS can not supply the trip coil because of the limited power consumption.

Technical data:

Connection diagram: